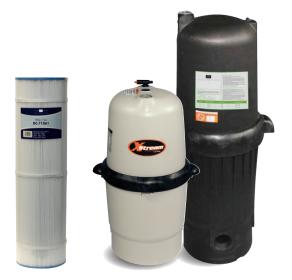

# **FILTRATION**

### **Cartridge filters**

These compact, energy-efficient systems are designed to remove solid suspended particles from pool water. They feature top-performing technology commonly used in residential filtration systems. Cleaning does not require a backwash. In other words, you save on water treatment chemicals and heating costs.