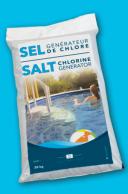

### Salt water chlorine generator

Simple and efficient, generators work by electrolysis, breaking down the salt in the water into chlorine and sodium. This ensures the daily purification of your pool water.

Minisalt Chlorine generator by Moov

**Aquatrol** Chlorine generator *by Hayward* 

**Our partners** 

HAYWARD