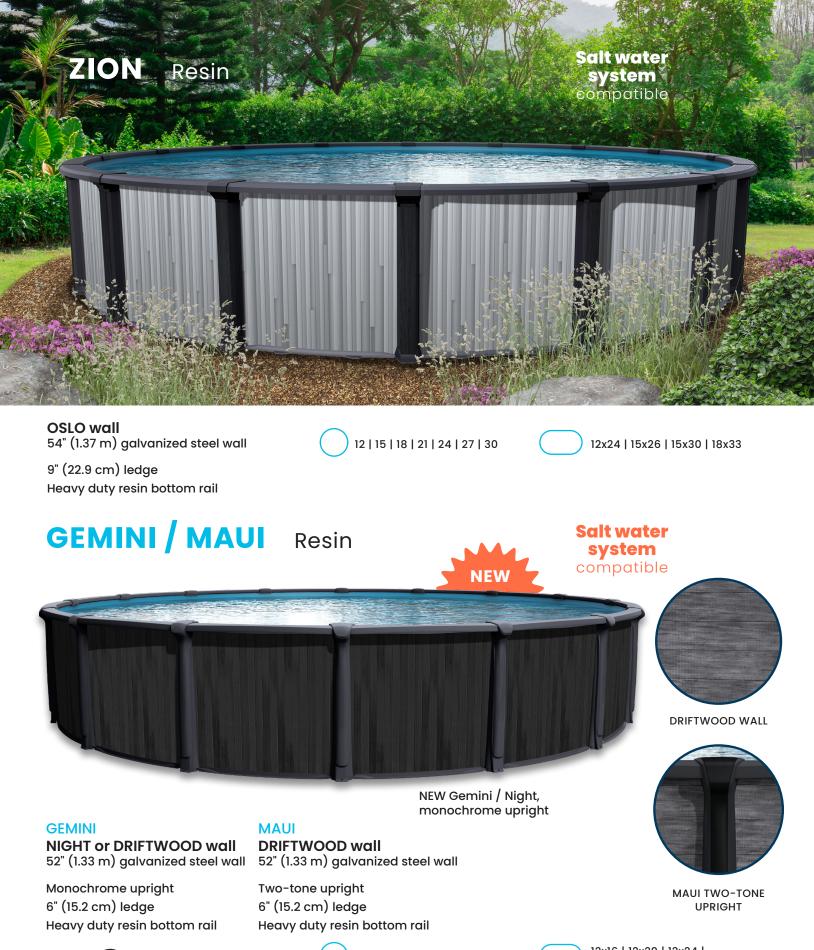

### **VERMONT / VISION** Resin

52" (1.33 m) galvanized steel wall 6,5" (16,5 cm) top ledge 6" (15.2 cm) upright Deep and wide rail for excellent stability

52" (1.33 m) galvanized

steel wall

StarJET

NEW

**Salt water** system compatible