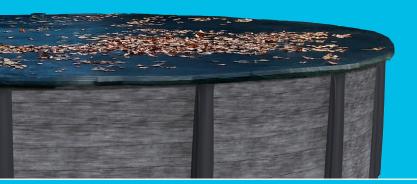

# **WINTER COVER**

Made of UV high density polyethylene, winter covers are lightweight, easy to handle and install. They extend life of the printed pool liner.

simacanada.ca