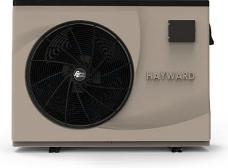

# Even more with the INVERTER technology

Quiet and energy efficient, heat pumps with INVERTER technology (also known as variable speed) maintain an ideal water temperature while ensuring 50% higher energy efficent than traditional heat pumps.

When turned on, they start from zero and gradually increase to a higher speed. This produces a stable current and reduces energy consumption. These heat pumps are also designed to work in low temperatures.

**Distinction** by Nirvana

**Distinction Inverter** by Nirvana

Moov Inverter by Moov

HCW Inverter by HCW Systems

**HP Inverter** by Hayward

Inver ECO Inverter by Madimack

Our partners