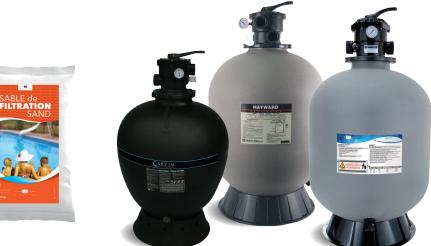

# **FILTRATION**

### **Sand filtration**

The pump allows water to flow throughout the pool and to go through the filtration system. The sand (natural stone and glass can also serve as filter materials) retains dirt to make the water cleaner.