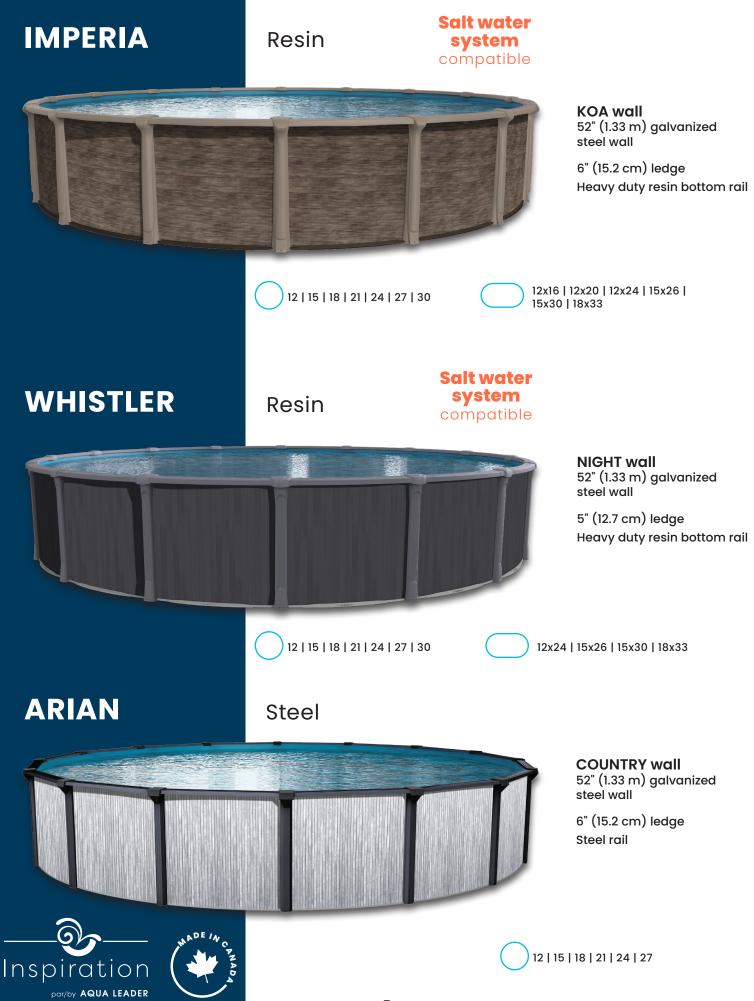

### **VERMONT / VISION** Resin

52" (1.33 m) galvanized steel wall 6,5" (16,5 cm) top ledge 6" (15.2 cm) upright Deep and wide rail for excellent stability

52" (1.33 m) galvanized

steel wall

StarJET

NEW

**Salt water** system compatible