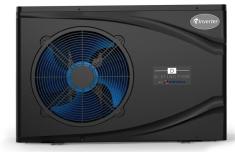

# Even more with the INVERTER technology

Quiet and energy efficient, heat pumps with INVERTER technology (also known as variable speed) maintain an ideal water temperature while ensuring 50% higher energy efficent than traditional heat pumps.

When turned on, they start from zero and gradually increase to a higher speed. This produces a stable current and reduces energy consumption. These heat pumps are also designed to work in low temperatures.

**Distinction** by Nirvana

**Distinction Inverter** by Nirvana

Moov Inverter by Moov

HCW Inverter by HCW Systems

**HP Inverter** by Hayward

Inver ECO Inverter by Madimack

Our partners