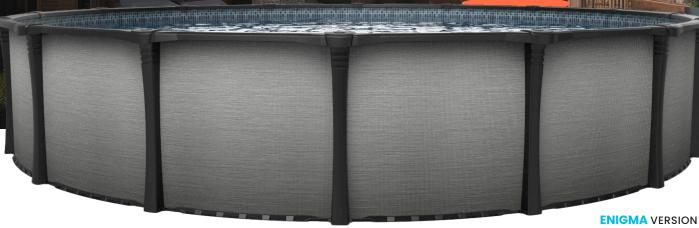

**COLORADO** VERSION

**OPTIONS** 

NEW

**Salt water** system compatible

Inspiration

par/by AQUA LEADER

12 | 15 | 18 | 21 | 24 | 27 | 30

4