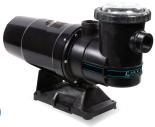

### **PUMPS**

The pump plays a vital role in renewing your pool water as it pushes the water through the filter. Make sure to pick the right one!

#### 15

1-speed pumps

They are the most economical to purchase and offer performance year after year.

2s 2-speed pumps

These pumps run on high or low speed. Also, they are quiet and allow for energy savings of up to 70%.