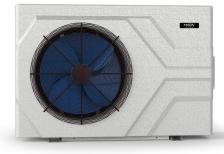

# Even more with the INVERTER technology

Quiet and energy efficient, heat pumps with INVERTER technology (also known as variable speed) maintain an ideal water temperature while ensuring 50% higher energy efficent than traditional heat pumps.

When turned on, they start from zero and gradually increase to a higher speed. This produces a stable current and reduces energy consumption. These heat pumps are also designed to work in low temperatures.

**Distinction** by Nirvana

**Distinction Inverter** by Nirvana

Moov Inverter by Moov

HCW Inverter by HCW Systems

**HP Inverter** by Hayward

Inver ECO Inverter by Madimack

Our partners