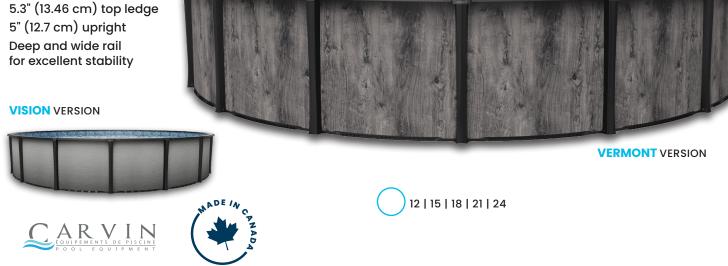

### **VERMONT / VISION** Resin

52" (1.33 m) galvanized steel wall 6,5" (16,5 cm) top ledge 6" (15.2 cm) upright Deep and wide rail for excellent stability

52" (1.33 m) galvanized

steel wall

StarJET

NEW

**Salt water** system compatible

**COLORADO** VERSION

**OPTIONS** 

NEW

**Salt water** system compatible

Inspiration

par/by AQUA LEADER

12 | 15 | 18 | 21 | 24 | 27 | 30

4