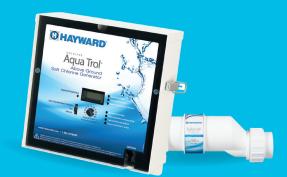

### Salt water chlorine generator

Simple and efficient, generators work by electrolysis, breaking down the salt in the water into chlorine and sodium. This ensures the daily purification of your pool water.

Minisalt Chlorine generator by Moov

**Aquatrol** Chlorine generator *by Hayward* 

**Our partners** 

HAYWARD