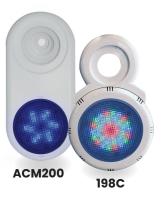

DISTINCTION

Active 10

Robot cleaner

by Maytronics

Starbright Return fitting light by Carvin

Starwhite **Return fitting light** by Carvin

> 125C Step light by Olympic

Return fitting light by Olympic

197C Skimmer light by Olympic

> Exterior pool rail lights **Spectra DEL** by RBF International

Innovalite Step or wall light by Innovaplas

**Our partners** 