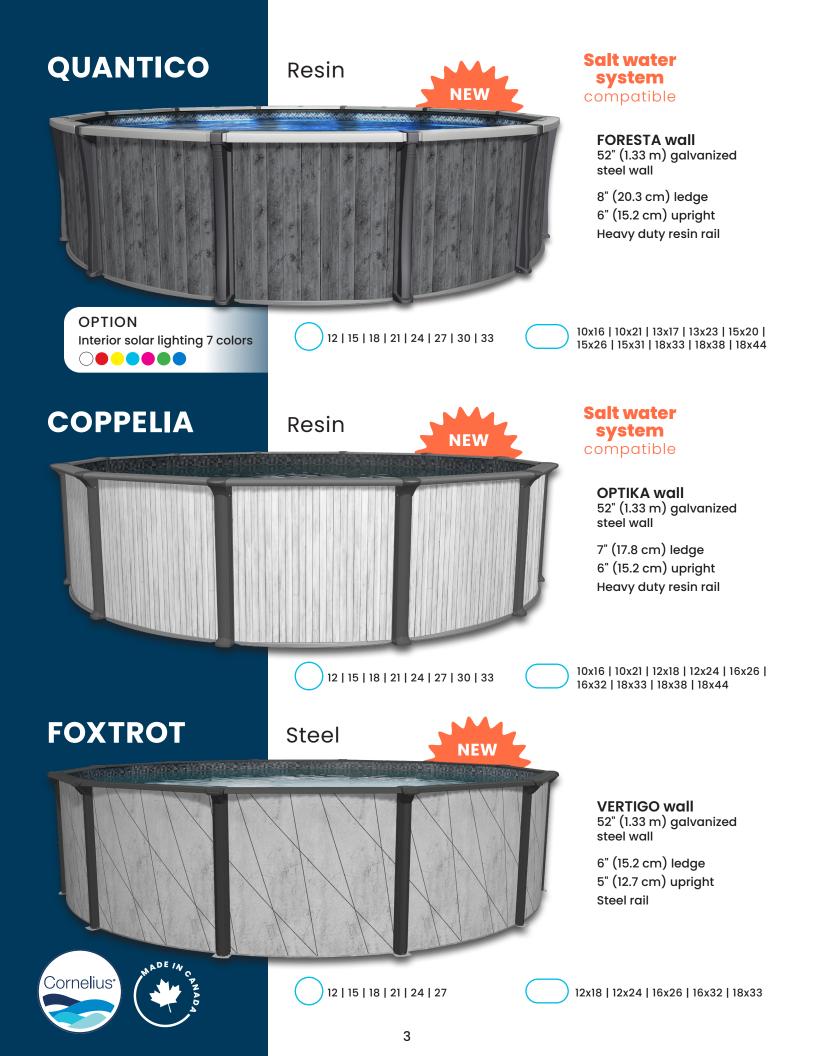

### **VERMONT / VISION** Resin

52" (1.33 m) galvanized steel wall 6,5" (16,5 cm) top ledge 6" (15.2 cm) upright Deep and wide rail for excellent stability

52" (1.33 m) galvanized

steel wall

StarJET

NEW

**Salt water** system compatible